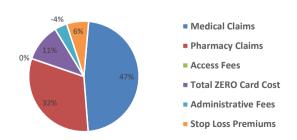

## **Net Paid Claims PEPM**

\$23.30

N/A

Reporting as of March 31, 2023

Insurance Risk Management Consulting

Carrier: BCBS OK

Specific Deductible: \$300,000 Plan Year: 1/1/2023 - 12/31/2023

|                            |             |             |             |        |        |        |        |        |        |        |        |        | Year-to     | o-Date         |
|----------------------------|-------------|-------------|-------------|--------|--------|--------|--------|--------|--------|--------|--------|--------|-------------|----------------|
| Paid Month                 | Jan-23      | Feb-23      | Mar-23      | Apr-23 | May-23 | Jun-23 | Jul-23 | Aug-23 | Sep-23 | Oct-23 | Nov-23 | Dec-23 | Total       | PEPM           |
| Enrollment                 |             |             |             |        |        |        |        |        |        |        |        |        | -           |                |
| Subscribers                | 3,000       | 3,028       | 3,027       |        |        |        |        |        |        |        |        |        | 9,0         | 55             |
| Members                    | 4,160       | 4,199       | 4,206       |        |        |        |        |        |        |        |        |        | 12,         | 565            |
| Contract Size              | 1.39        | 1.39        | 1.39        |        |        |        |        |        |        |        |        |        | 1.3         | 39             |
| Claim Payments             |             |             |             |        |        |        |        |        |        |        |        |        |             |                |
| Medical Claims             | \$1,308,005 | \$1,140,978 | \$1,117,463 |        |        |        |        |        |        |        |        |        | \$3,566,447 | \$393.86       |
| Pharmacy Claims            | \$737,315   | \$621,023   | \$1,010,376 |        |        |        |        |        |        |        |        |        | \$2,368,714 | \$261.59       |
| Rx Rebates                 | \$0         | \$0         | \$0         |        |        |        |        |        |        |        |        |        | \$0         | \$0.00         |
| Access Fees                | \$483       | \$303       | \$1,509     |        |        |        |        |        |        |        |        |        | \$2,295     | \$0.25         |
| Claims Over Specific       | \$0         | \$0         | \$0         |        |        |        |        |        |        |        |        |        | \$0         | \$0.00         |
| Total Claim Payments       | \$2,045,804 | \$1,762,304 | \$2,129,348 |        |        |        |        |        |        |        |        |        | \$5,937,455 | \$655.71       |
| Total Claim Payments PEPM  | \$681.93    | \$582.00    | \$703.45    |        |        |        |        |        |        |        |        |        |             |                |
| ZERO Card                  |             |             |             |        |        |        |        |        |        |        |        |        |             |                |
| Claims                     | \$312,379   | \$245,444   | \$205,181   |        |        |        |        |        |        |        |        |        | \$763,005   | \$84.26        |
| Fee                        | \$24,406    | \$22,248    | \$21,100    |        |        |        |        |        |        |        |        |        | \$67,755    | \$7.48         |
| Total ZERO Card Cost       | \$336,786   | \$267,692   | \$226,282   |        |        |        |        |        |        |        |        |        | \$830,760   | \$91.75        |
| Fixed Costs                |             |             |             |        |        |        |        |        |        |        |        |        |             |                |
| Administrative Fees        | (\$90,990)  | (\$91,839)  | (\$91,809)  |        |        |        |        |        |        |        |        |        | (\$274,638) | (\$30.33)      |
| Consulting Fee             | \$12,000    | \$12,000    | \$12,000    |        |        |        |        |        |        |        |        |        | \$36,000    | \$3.98         |
| Stop Loss Premiums         | \$160,890   | \$162,392   | \$162,338   |        |        |        |        |        |        |        |        |        | \$485,620   | \$53.63        |
| Total Fixed Costs          | \$81,900    | \$82,552    | \$82,529    |        |        |        |        |        |        |        |        |        | \$246,982   | \$27.28        |
| Total Plan Cost            | \$2,464,489 | \$2,112,548 | \$2,438,159 |        |        |        |        |        |        |        |        |        | \$7,015,197 | \$774.73       |
| Employee Contributions (1) | \$27,946    | \$29,251    | \$30,561    |        |        |        |        |        |        |        |        |        | \$87,759    | \$9.69         |
| Employer Cost              | \$2,436,543 | \$2,083,297 | \$2,407,598 |        |        |        |        |        |        |        |        |        | \$6,927,438 | \$765.04       |
| D. 1 1.0                   |             |             |             |        |        |        |        |        |        |        |        |        |             |                |
| Budget Comparison          | ¢0          | ¢0 500 045  | ¢0 500 750  |        |        |        |        |        |        |        |        |        | ¢7 700 404  | <b>COEO 04</b> |
| Budgeted Cost (1)          | \$2,557,797 | \$2,580,915 | \$2,583,752 |        |        |        |        |        |        |        |        |        | \$7,722,464 | \$852.84       |
| Actual Cost                | \$2,464,489 | \$2,112,548 | \$2,438,159 |        |        |        |        |        |        |        |        |        | \$7,015,197 | \$774.73       |
| Surplus/(Deficit)          | \$93,307    | \$468,366   | \$145,593   |        |        |        |        |        |        |        |        |        | \$707,267   | \$78.11        |