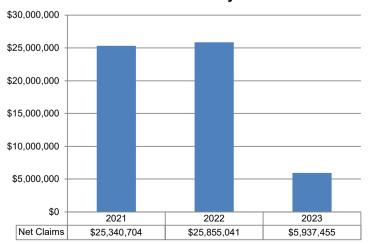

### **Total Medical/Rx Claims**

**Total Fixed Costs PEPM** 

| Month                          | 2021         | 2022         | 2023        |
|--------------------------------|--------------|--------------|-------------|
| January                        | \$2,329,905  | \$2,137,921  | \$2,045,804 |
| February                       | \$1,662,993  | \$1,602,920  | \$1,762,304 |
| March                          | \$2,637,523  | \$2,099,917  | \$2,129,348 |
| April                          | \$1,677,736  | \$2,207,150  |             |
| May                            | \$2,146,191  | \$1,813,185  |             |
| June                           | \$2,095,973  | \$2,127,589  |             |
| July                           | \$2,140,083  | \$2,052,138  |             |
| August                         | \$1,648,196  | \$2,231,305  |             |
| September                      | \$2,171,884  | \$2,156,815  |             |
| October                        | \$2,623,395  | \$2,227,620  |             |
| November                       | \$2,108,987  | \$2,610,164  |             |
| December                       | \$2,097,838  | \$2,588,317  |             |
| Net Claims                     | \$25,340,704 | \$25,855,041 | \$5,937,455 |
| Average Monthly Enrollment     | 3536         | 3470         | 3018        |
| Net Claims PEPM                | \$597.21     | \$620.92     | \$655.71    |
| % Increase/Decrease from Prior | N/A          | 3.97%        | 5.60%       |
| Admin Fees                     | N/A          | N/A          | -\$274,638  |
| Stop Loss Fees                 | N/A          | N/A          | \$485,620   |
| Total Fixed Costs              | N/A          | N/A          | \$210,982   |