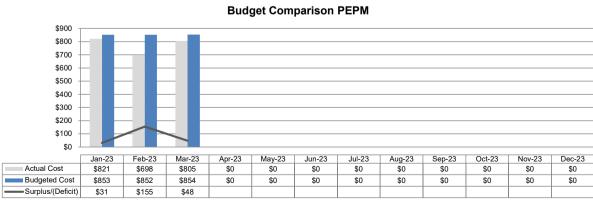

## **Net Paid Claims PEPM**

\$23.30

N/A

Reporting as of March 31, 2023

Insurance Risk Management Consulting

Carrier: BCBS OK

Specific Deductible: \$300,000 Plan Year: 1/1/2023 - 12/31/2023

|                            |             |             |             |        |        |        |        |        |        |        |        |        | Year-to     | o-Date         |
|----------------------------|-------------|-------------|-------------|--------|--------|--------|--------|--------|--------|--------|--------|--------|-------------|----------------|
| Paid Month                 | Jan-23      | Feb-23      | Mar-23      | Apr-23 | May-23 | Jun-23 | Jul-23 | Aug-23 | Sep-23 | Oct-23 | Nov-23 | Dec-23 | Total       | PEPM           |
| Enrollment                 |             |             |             |        |        |        |        |        |        |        |        |        | -           |                |
| Subscribers                | 3,000       | 3,028       | 3,027       |        |        |        |        |        |        |        |        |        | 9,0         | 55             |
| Members                    | 4,160       | 4,199       | 4,206       |        |        |        |        |        |        |        |        |        | 12,         | 565            |
| Contract Size              | 1.39        | 1.39        | 1.39        |        |        |        |        |        |        |        |        |        | 1.3         | 39             |
| Claim Payments             |             |             |             |        |        |        |        |        |        |        |        |        |             |                |
| Medical Claims             | \$1,308,005 | \$1,140,978 | \$1,117,463 |        |        |        |        |        |        |        |        |        | \$3,566,447 | \$393.86       |
| Pharmacy Claims            | \$737,315   | \$621,023   | \$1,010,376 |        |        |        |        |        |        |        |        |        | \$2,368,714 | \$261.59       |
| Rx Rebates                 | \$0         | \$0         | \$0         |        |        |        |        |        |        |        |        |        | \$0         | \$0.00         |
| Access Fees                | \$483       | \$303       | \$1,509     |        |        |        |        |        |        |        |        |        | \$2,295     | \$0.25         |
| Claims Over Specific       | \$0         | \$0         | \$0         |        |        |        |        |        |        |        |        |        | \$0         | \$0.00         |
| Total Claim Payments       | \$2,045,804 | \$1,762,304 | \$2,129,348 |        |        |        |        |        |        |        |        |        | \$5,937,455 | \$655.71       |
| Total Claim Payments PEPM  | \$681.93    | \$582.00    | \$703.45    |        |        |        |        |        |        |        |        |        |             |                |
| ZERO Card                  |             |             |             |        |        |        |        |        |        |        |        |        |             |                |
| Claims                     | \$312,379   | \$245,444   | \$205,181   |        |        |        |        |        |        |        |        |        | \$763,005   | \$84.26        |
| Fee                        | \$24,406    | \$22,248    | \$21,100    |        |        |        |        |        |        |        |        |        | \$67,755    | \$7.48         |
| Total ZERO Card Cost       | \$336,786   | \$267,692   | \$226,282   |        |        |        |        |        |        |        |        |        | \$830,760   | \$91.75        |
| Fixed Costs                |             |             |             |        |        |        |        |        |        |        |        |        |             |                |
| Administrative Fees        | (\$90,990)  | (\$91,839)  | (\$91,809)  |        |        |        |        |        |        |        |        |        | (\$274,638) | (\$30.33)      |
| Consulting Fee             | \$12,000    | \$12,000    | \$12,000    |        |        |        |        |        |        |        |        |        | \$36,000    | \$3.98         |
| Stop Loss Premiums         | \$160,890   | \$162,392   | \$162,338   |        |        |        |        |        |        |        |        |        | \$485,620   | \$53.63        |
| Total Fixed Costs          | \$81,900    | \$82,552    | \$82,529    |        |        |        |        |        |        |        |        |        | \$246,982   | \$27.28        |
| Total Plan Cost            | \$2,464,489 | \$2,112,548 | \$2,438,159 |        |        |        |        |        |        |        |        |        | \$7,015,197 | \$774.73       |
| Employee Contributions (1) | \$27,946    | \$29,251    | \$30,561    |        |        |        |        |        |        |        |        |        | \$87,759    | \$9.69         |
| Employer Cost              | \$2,436,543 | \$2,083,297 | \$2,407,598 |        |        |        |        |        |        |        |        |        | \$6,927,438 | \$765.04       |
| D. 1 1.0                   |             |             |             |        |        |        |        |        |        |        |        |        |             |                |
| Budget Comparison          | ¢0          | ¢0 500 045  | ¢0 500 750  |        |        |        |        |        |        |        |        |        | ¢7 700 404  | <b>COEO 04</b> |
| Budgeted Cost (1)          | \$2,557,797 | \$2,580,915 | \$2,583,752 |        |        |        |        |        |        |        |        |        | \$7,722,464 | \$852.84       |
| Actual Cost                | \$2,464,489 | \$2,112,548 | \$2,438,159 |        |        |        |        |        |        |        |        |        | \$7,015,197 | \$774.73       |
| Surplus/(Deficit)          | \$93,307    | \$468,366   | \$145,593   |        |        |        |        |        |        |        |        |        | \$707,267   | \$78.11        |