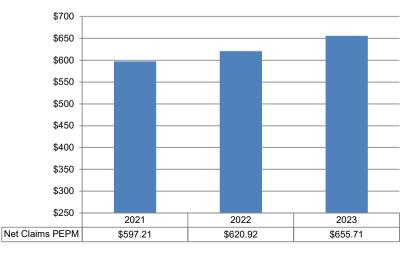

### **Total Medical/Rx Claims**

**Total Fixed Costs PEPM** 

| Month                          | 2021         | 2022         | 2023        |
|--------------------------------|--------------|--------------|-------------|
| January                        | \$2,329,905  | \$2,137,921  | \$2,045,804 |
| February                       | \$1,662,993  | \$1,602,920  | \$1,762,304 |
| March                          | \$2,637,523  | \$2,099,917  | \$2,129,348 |
| April                          | \$1,677,736  | \$2,207,150  |             |
| May                            | \$2,146,191  | \$1,813,185  |             |
| June                           | \$2,095,973  | \$2,127,589  |             |
| July                           | \$2,140,083  | \$2,052,138  |             |
| August                         | \$1,648,196  | \$2,231,305  |             |
| September                      | \$2,171,884  | \$2,156,815  |             |
| October                        | \$2,623,395  | \$2,227,620  |             |
| November                       | \$2,108,987  | \$2,610,164  |             |
| December                       | \$2,097,838  | \$2,588,317  |             |
| Net Claims                     | \$25,340,704 | \$25,855,041 | \$5,937,455 |
| Average Monthly Enrollment     | 3536         | 3470         | 3018        |
| Net Claims PEPM                | \$597.21     | \$620.92     | \$655.71    |
| % Increase/Decrease from Prior | N/A          | 3.97%        | 5.60%       |
| Admin Fees                     | N/A          | N/A          | -\$274,638  |
| Stop Loss Fees                 | N/A          | N/A          | \$485,620   |
| Total Fixed Costs              | N/A          | N/A          | \$210,982   |