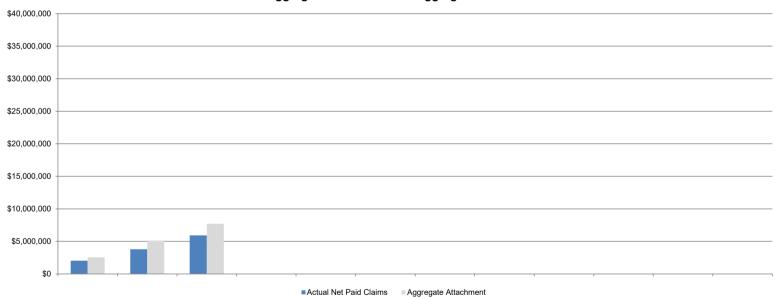

## **Combined Plan Expenses**

Aggregate Stop Loss

Reporting as of March 31, 2023

Insurance Risk Management Consulting

Carrier: BCBS OK

Specific Deductible: \$300,000 Aggregating Specific: \$0,000

**Contract Type:** 

Plan Year: 1/1/2023 - 12/31/2023

| Paid Month                                  | Jan-23 | Feb-23 | Mar-23                     | Apr-23 | May-23 | Jun-23 | Jul-23 | Aug-23 | Sep-23 | Oct-23 | Nov-23 | Dec-23 | Year-to<br>Total           | -Date<br>PEPM        |
|---------------------------------------------|--------|--------|----------------------------|--------|--------|--------|--------|--------|--------|--------|--------|--------|----------------------------|----------------------|
| Subscribers                                 | 3,000  | 3,028  | 3,027                      |        |        |        |        |        |        |        |        |        | 9,055                      | 3,018                |
| Aggregate Stop Loss                         |        |        |                            |        |        |        |        |        |        |        |        |        |                            |                      |
| Actual Net Paid Claims Aggregate Attachment | . , ,  |        | \$2,129,348<br>\$2,582,152 |        |        |        |        |        |        |        |        |        | \$5,937,455<br>\$7,724,277 | \$655.71<br>\$853.04 |
| Aggregate Attachment vs. Aggregate Claims   | 79.9%  | 68.2%  | 82.5%                      |        |        |        |        |        |        |        |        |        | 76.9                       | 9%                   |