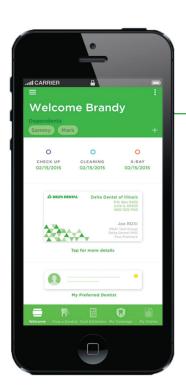

# **MOBILE APP**

# SECURELY ACCESS BENEFITS

With Delta Dental's free mobile app you can stay up-to-date on coverage

information, plan type, benefit levels, contact information, deductibles and maximums. You can check the status of your most recent dental claims, view details and even email claim information for both you and your dependents under age 18. In order to securely access this information, be sure to register on the **DeltaDental.com** website and login using your mobile device.

### **ADDITIONAL TOOLS**

- Find a Dentist
- View and email your mobile ID card
- Musical toothbrush timer to help you stay up-to-date with your oral wellness routine