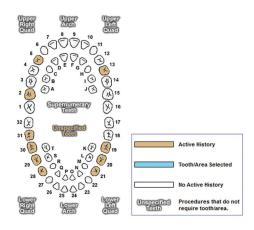

## **MY MOUTH**

The My Mouth chart in SPOTLIGHT is a graphic illustration of your teeth, with color codes that show dental work, and an explanation of the procedures performed on each tooth. It is aimed at helping you better understand the dental care you receive.