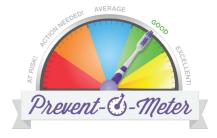

# **PREVENT-O-METER**

A graphical illustration that keeps you up to date on your preventive visits.