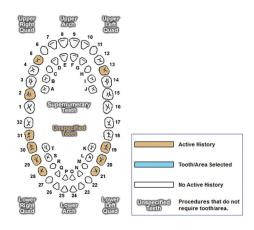

# **MY MOUTH**

The My Mouth chart in SPOTLIGHT is a graphic illustration of your teeth, with color codes that show dental work, and an explanation of the procedures performed on each tooth. It is aimed at helping you better understand the dental care you receive.